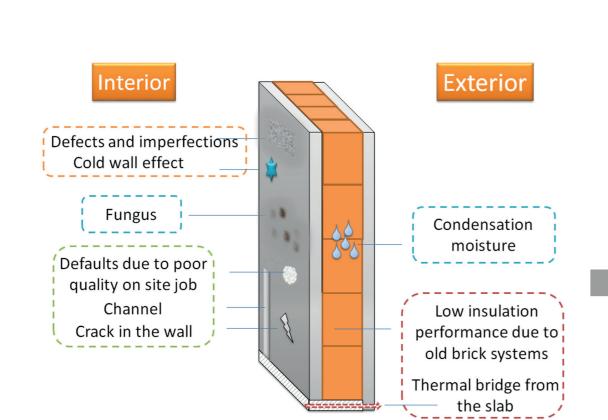

## **Wall-ACE Novel wall insulation systems**

Problem definition and project aim:

Development of novel sustainable high-performance aerogel-based insulation products and systems with excellent durability for the building market (renovation and new buildings)

Sustainable aerogel-based insulation solutions

Insulating thermal coating finishing

Internal high performance insulating plaster

Optimal solution

Insulating interior patching filler

High performance insulating materials filled bricks