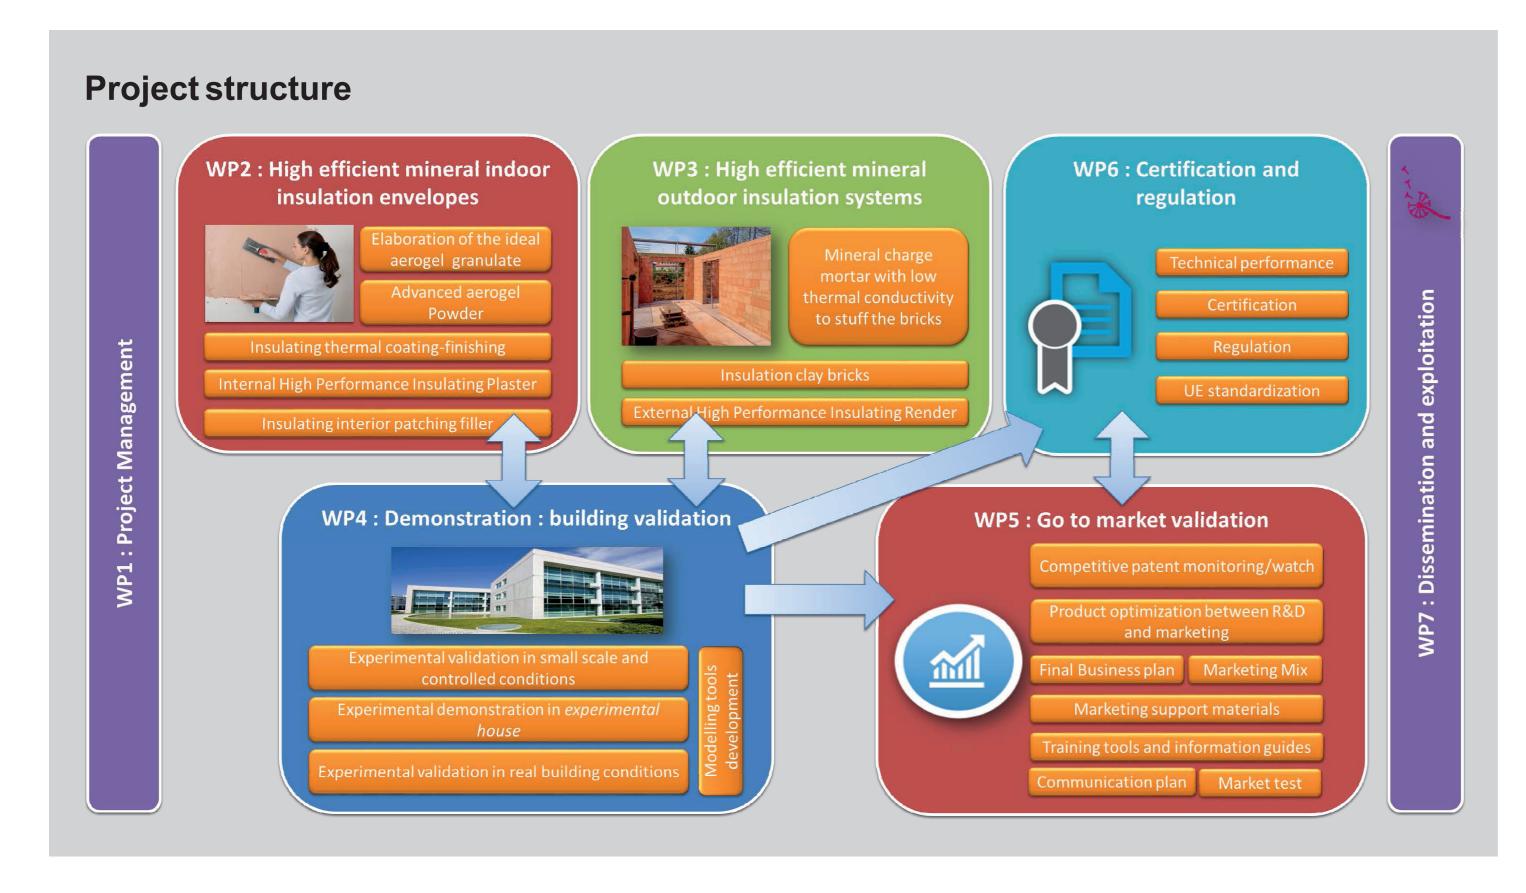

## **Wall-ACE Novel wall insulation systems**

Problem definition and project aim:

Development of novel sustainable high-performance aerogel-based insulation products and systems with excellent durability for the building market (renovation and new buildings)

Sustainable aerogel-based insulation solutions

Insulating thermal coating finishing

Internal high performance insulating plaster

Optimal solution

Insulating interior patching filler

High performance insulating materials filled bricks

External high performance insulating render

Ansprechpartner: Frau Dr.-Ing. Marina Stipetić

Telefon: +49 / 711 / 685-63348
Abteilung: Mineralische Baustoffe
Internet: http://www.mpa.uni-stuttgart.de